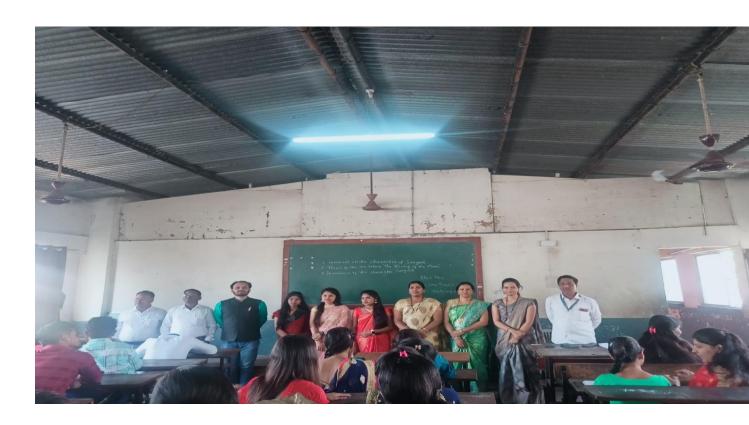

### **Group Discussion:-**

Prof. Kamble P. R., Prof. Dr. Chavan L.M., Prof. Salve S.K. Are conducting group discussion of Commerce Students.

Vikas Pratistian's
Late T. D. Pathare Arts. Commerce
& Science Sr. Cottege
Chandan Nagar, Pune 14.