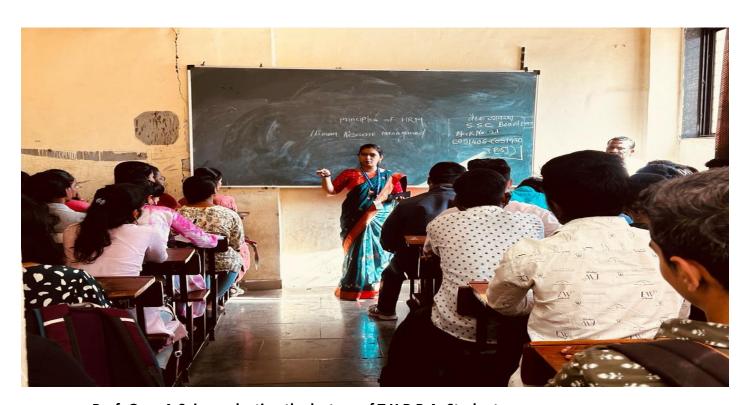

# Report on Teaching Methods

The following Teaching Methods are used for teaching – learning process.

- 1. Student's Seminar
- 2. One day Workshops
- 3. Lecture Methods / PPT Lecture Presentation
- 4. Special Guest Lecture
- 5. Group Discussion
- 7. Experimental Method/ Field Method
- 10. Project Method
- 14. Debate Competition

### **Lecture Method:-**

Prof. Chitalkar Conducting a lecture of F.Y.B.B.A.

Principal
Vikas Pratistian's
Late T. D. Pathere Arts. Commerce
& Science Sr. College
Chandan Nagar, Pune 14.

'विकास प्रतिष्ठान'चे