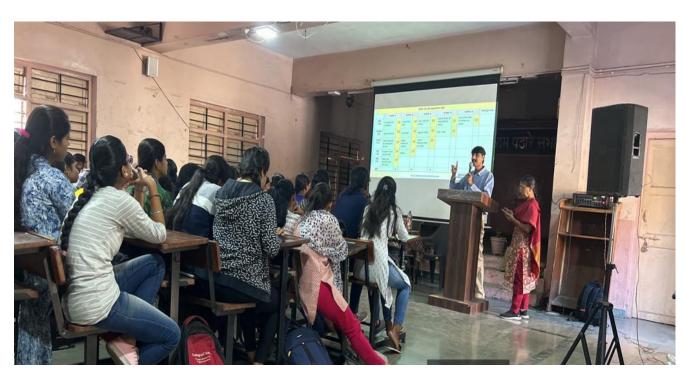

जावक क्र.:

दि.

The Guest Lecturer is conducting the lecture by using ICT's

Principal
Vikas Pratistian's
Late T. D. Pathare Arts. Commerce
& Science Sr. Cottege
Chandan Nagar, Pune 14.