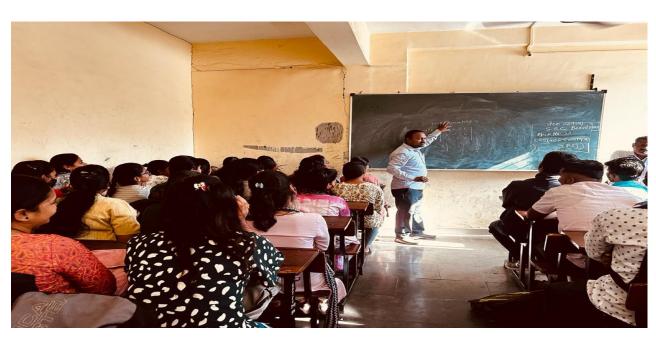

दि.

Prof. Tilekar S.B. is conducting the lecture of F.Y.B.Cs. Students.

Vikas Pratistrian's
Late T. D. Pathare Arts. Commerce
& Science Sr. Cottege
Chandan Nagar, Pune 14.