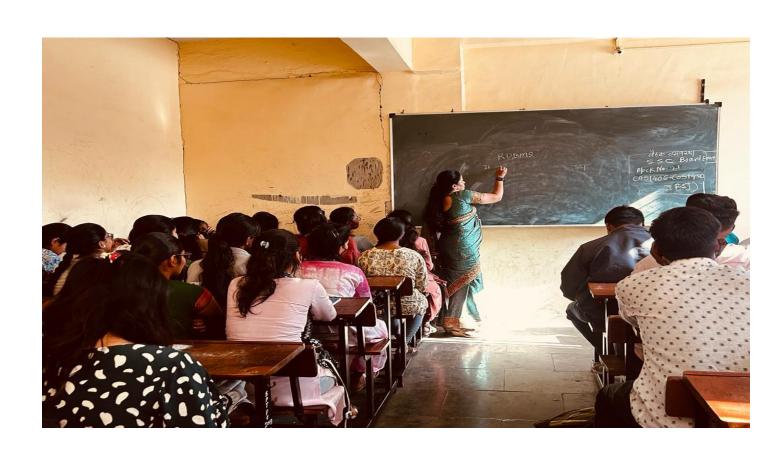

### **Lecture Method:-**

Prof. Chitalkar Conducting a lecture of F.Y.B.B.A.

Principal
Vikas Pratistian's
Late T. D. Pathere Arts. Commerce
& Science Sr. College
Chandan Nagar, Pune 14.

'विकास प्रतिष्ठान'चे