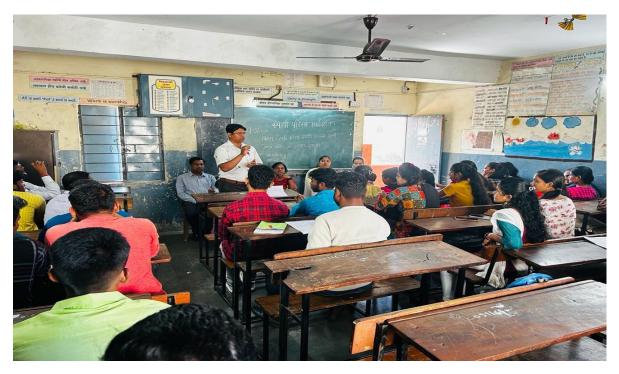

# Report on Teaching Methods

The following Teaching Methods are used for teaching – learning process.

- 1. Student's Seminar
- 2. One day Workshops
- 3. Lecture Methods / PPT Lecture Presentation
- 4. Special Guest Lecture
- 5. Group Discussion
- 7. Experimental Method/ Field Method
- 10. Project Method
- 14. Debate Competition

### **Lecture Method:-**

Prof. Chitalkar Conducting a lecture of F.Y.B.B.A.

Principal
Vikas Pratistian's
Late T. D. Pathere Arts. Commerce
& Science Sr. College
Chandan Nagar, Pune 14.

'विकास प्रतिष्ठान'चे